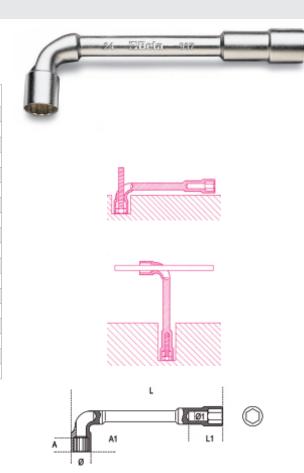

## chiavi a pipa doppie esagonali - poligonali cromate

- Utilizzabile con asta di manovra introdotta nel foro passante.
  Il foro sul lato corto permette l'accesso al dado anche in caso di filettature sporgenti.

|           | art.      | <b>⊕</b><br>mm | Ø<br>mm | L<br>mm | Ø1<br>mm | A<br>mm | A1<br>mm | L1<br>mm | ili<br>g |
|-----------|-----------|----------------|---------|---------|----------|---------|----------|----------|----------|
| 009370006 | 937 6X6   | 6x6            | 11,5    | 110     | 5,0      | 8,0     | 15,0     | 15,0     | 55       |
| 009370007 | 937 7X7   | 7x7            | 12,5    | 116     | 6,0      | 9,0     | 18,0     | 15,0     | 60       |
| 009370008 | 937 8X8   | 8x8            | 13,0    | 120     | 6,0      | 11,0    | 20,0     | 21,0     | 65       |
| 009370009 | 937 9X9   | 9x9            | 14,0    | 125     | 7,0      | 11,0    | 20,0     | 21,0     | 75       |
| 009370010 | 937 10X10 | 10x10          | 16,5    | 133     | 8,0      | 13,0    | 22,0     | 25,0     | 105      |
| 009370011 | 937 11X11 | 11x11          | 17,5    | 143     | 8,5      | 14,0    | 23,0     | 25,0     | 125      |
| 009370012 | 937 12X12 | 12x12          | 19,0    | 148     | 8,5      | 14,0    | 25,0     | 25,0     | 165      |
| 009370013 | 937 13X13 | 13x13          | 19,5    | 154     | 9,5      | 16,0    | 28,0     | 34,0     | 175      |
| 009370014 | 937 14X14 | 14x14          | 21,5    | 167     | 10,0     | 17,0    | 28,0     | 34,0     | 220      |
| 009370015 | 937 15X15 | 15x15          | 22,5    | 182     | 10,0     | 17,0    | 29,0     | 40,0     | 235      |
| 009370016 | 937 16X16 | 16x16          | 24,5    | 193     | 11,0     | 20,0    | 33,0     | 40,0     | 335      |
| 009370017 | 937 17X17 | 17x17          | 26,0    | 198     | 12,0     | 20,0    | 34,0     | 44,0     | 340      |
| 009370018 | 937 18X18 | 18x18          | 26,5    | 215     | 13,0     | 20,0    | 34,0     | 44,0     | 370      |
| 009370019 | 937 19X19 | 19x19          | 29,0    | 220     | 14,0     | 22,0    | 35,0     | 48,0     | 435      |
| 009370020 | 937 20X20 | 20x20          | 30,5    | 222     | 14,0     | 22,0    | 37,0     | 48,0     | 485      |
| 009370021 | 937 21X21 | 21x21          | 30,5    | 236     | 16,0     | 25,0    | 39,0     | 48,0     | 575      |
| 009370022 | 937 22X22 | 22x22          | 32,5    | 250     | 16,0     | 25,0    | 41,0     | 52,0     | 610      |
| 009370023 | 937 23X23 | 23x23          | 33,5    | 256     | 17,0     | 26,0    | 44,0     | 52,0     | 705      |